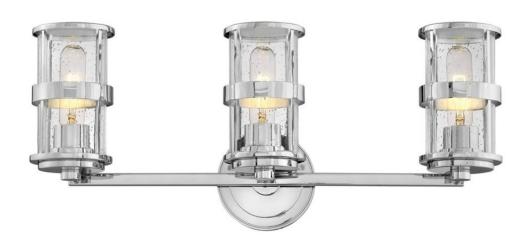

## **NOAH**

THREE LIGHT VANITY

## 5433CM

Inspired by the sea, Noah's unique design offers a fresh spin on coastal chic. The sturdy steel construction incorporates nautical touches with lantern-like elements. A bold center band secures the clear seedy glass shade, elegantly diffusing the light source. Refined construction details complete this updated nautical design that will complement a range of vanity styles from coastal to contemporary.

FINISH: Chrome

GLASS: Clear Seedy

**WIDTH**: 23" **HEIGHT**: 10"

LIGHT SOURCE: Socket WATTAGE: 3-100w Med.

HINKLEY 33000 Pin Oak Parkway Avon Lake, OH 44012 **PHONE: (440) 653-5500** Toll Free: 1 (800) 446-5539 hinkley.com