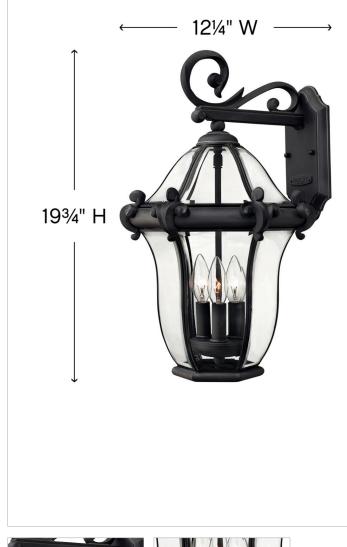

### 2444MB MEDIUM WALL MOUNT LANTERN

SAN CLEMENTE

San Clemente's elegant shape takes center stage with clear bent, beveled and bound glass as the central design element. Cast aluminum and brass construction complemented by exquisite cast ornamental detailing completes its captivating appeal.

| DETAILS   |                                           |
|-----------|-------------------------------------------|
| FINISH:   | Museum Black                              |
| MATERIAL: | Brass                                     |
| GLASS:    | Clear, Beveled and Bound                  |
| DIMMABLE: | YES, WITH DIMMABLE<br>LAMP (NOT INCLUDED) |

## DIMENSIONS

| WIDTH:         | 12.3"       |
|----------------|-------------|
| HEIGHT:        | 19.8"       |
| WEIGHT:        | 8lb         |
| BACK PLATE:    | 4.5"W X 9"H |
| EXTENSION:     | 12.3"       |
| TOP TO OUTLET: | 6.25"       |