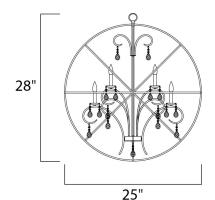

# **MEASUREMENTS**

DIMENSION : 25" L x 25" W x 28" H

MAX OAH : 64" OAH HANGING WEIGHT : 16.5 lb