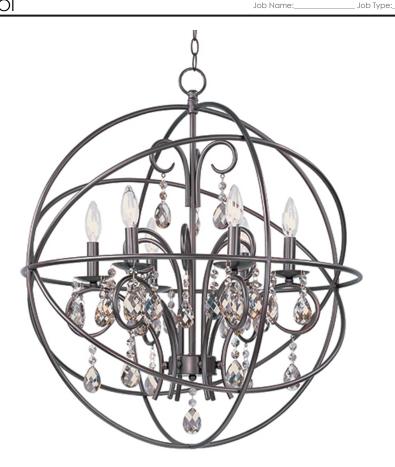

### PRODUCT DESCRIPTION

A spherical frame of metal surround a simple line chandelier draped in crystal for a transitional style that fits any interior design. Orbit is available in 2 sizes and 2 finishes, Oil Rubbed Bronze with Cognac crystal and a combo finish of Anthracite and Polished Nickel with Clear crystal.