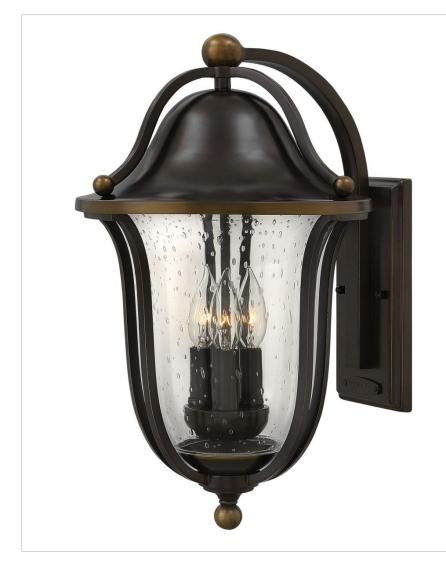

## BOLLA

2645OB

LARGE WALL MOUNT LANTERN

The graceful lines of Bolla create a soft elegance, while the solid brass construction and heavy cast ball transitions add to its innovative style.

| DETAILS   |             |
|-----------|-------------|
| FINISH:   | Olde Bronze |
| MATERIAL: | Brass       |
| GLASS:    | Clear Seedy |
| DIMMABLE: | No          |

| DIMENSIONS     |             |
|----------------|-------------|
| WIDTH:         | 11"         |
| HEIGHT:        | 18.8"       |
| WEIGHT:        | 8lb         |
| BACK PLATE:    | 4.5"W X 9"H |
| EXTENSION:     | 12.5"       |
| TOP TO OUTLET: | 9.75"       |

| LIGHT SOURCE  |                               |
|---------------|-------------------------------|
| LIGHT SOURCE: | Socketed                      |
| WATTAGE:      | 3-5w Cand. LED, 40w<br>Equiv. |
| VOLTAGE:      | 120v                          |