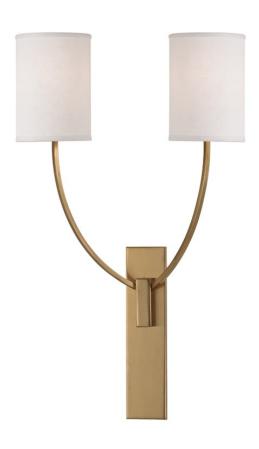

# COLTON

732-AGB

Suffused with the calm energy of Eastern minimalism, Colton brings soothing respite to your space. Tall and smoothly curved, Colton's wispy arms rise from a clean rectilinear backplate. Simple drum shades round-out the design's yin and yang balance.