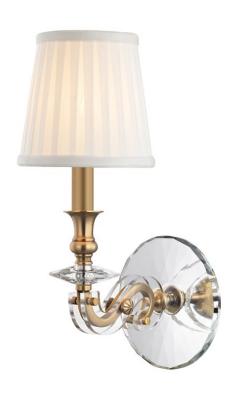

#### 1291-AGB

Fine silk pleated shades, crystal bobeches, and acrylic side-mounted planes along the arms make Lapeer a texturally rich and luxurious sconce. A faceted mirror backplate of cut crystal adds to the piece's grand allure.

#### **FINISHES**

Aged Brass (AGB) Polished Nickel (PN)

#### **DIMENSIONS**

Height 14.00"

Width/Diameter 5.50"

Minimum Height 0.00"

Maximum Height 0.00"

Canopy/Backplate 4.75"

Hanging Type

Weight 2.00lb

#### **GLASS/SHADES**

Material Faux Silk

Attachment

Color Off White