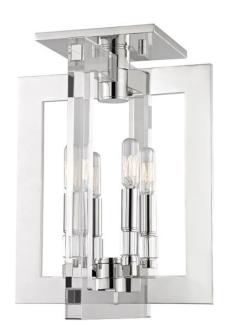

# WELLINGTON

9311-PN

A brilliant mix of materials, Wellington's sleek planes evoke a modernist sense of glamour. Cast metals mingled with gleaming acrylics to sophisticated effect. Our devotion to design unity shows in detailed candle sleeves, topping the mixed material motif with exposed-filament incandescent bulbs.