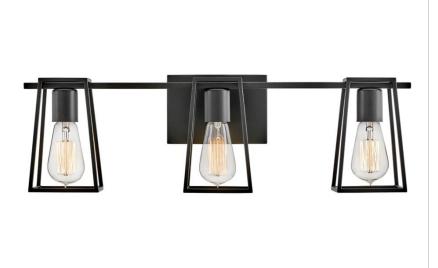

## MEDIUM THREE LIGHT VANITY

Filmore's open cage silhouette is a perfect showcase for vintage filament bulbs while offering a glimpse of its workhorse mentality. An industrial-inspired backplate and fitter ensure that effortless style reigns supreme. Filmore is sure to add no-nonsense function and a transitional spirit to any space and is available in a variety of finishes.

## • Mounting hardware is hidden on the back plate to ensure a clean silhouette

- Fixture can be mounted either up or down
- Suitable for use in damp locations as defined by NEC and CEC. Meets United States UL Underwriters Laboratories & CSA Canadian Standards Association Product Safety Standards.
- Ideal for vintage filament bulbs (not included)
- Merging the best of traditional and modern elements with a sophisticated and streamlined look