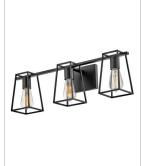

## MEDIUM THREE LIGHT VANITY

Filmore's open cage silhouette is a perfect showcase for vintage filament bulbs while offering a glimpse of its workhorse mentality. An industrial-inspired backplate and fitter ensure that effortless style reigns supreme. Filmore is sure to add no-nonsense function and a transitional spirit to any space and is available in a variety of finishes.