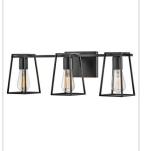

## MEDIUM THREE LIGHT VANITY

Filmore's open cage silhouette is a perfect showcase for vintage filament bulbs while offering a glimpse of its workhorse mentality. An industrial-inspired backplate and fitter ensure that effortless style reigns supreme. Filmore is sure to add no-nonsense function and a transitional spirit to any space and is available in a variety of finishes.