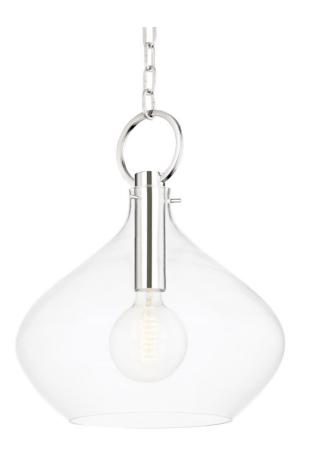

# LINA

#### BKO253-PN

Lina is bound to be a staple in the designer repertoire. An organically inspired glass shade veers from the standard globe style, lending plenty of character to this versatile style. The exaggerated hanging ring sets the piece apart, the modified teardrop hanging delicately from its oversized clasp. Available in aged brass, old bronze, and polished nickel.

#### **FINISHES**

Aged Brass (AGB) Old Bronze (OB) Polished Nickel (PN)

#### **GLASS/SHADES**

Material Glass

Attachment

Color Clear