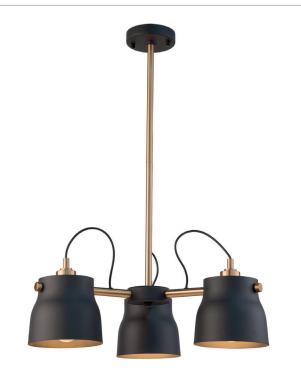

# Euro Industrial AC11363VB Chandelier

### PACKAGING DIMENSIONS

| Weight | Length | Width | Height |
|--------|--------|-------|--------|
|        | 22     | 20    | 10     |

The Euro Industrial collection features matte black metal shades complimented with harvest brass nobs, hardware and rods. The interior of the metal shades is plated in a reflective black. Wire comes out of socket for an industrial look. (Other chandelier sizes and wall sconce available). 3 lite chandelier shown.