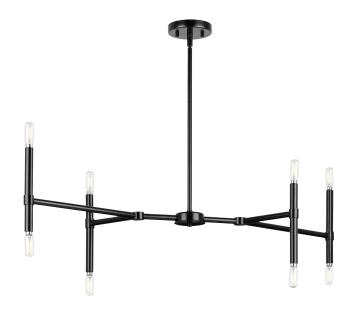

## P400338-31M Arya

Arya Collection Eight-Light Matte Black Luxe Linear Chandelier

Category: Island/Linear Finish: Matte Black (Painted) Construction: Steel Construction

Width: 40 in Depth: 13 in

Height: 10-3/4 in (does not include bulbs) Overall Ht. W/Stem And Swivel: 63 in

| MOUNTING                                                                          | ELECTRICAL                         | LAMPING                                                                | ADDITIONAL INFORMATION    |
|-----------------------------------------------------------------------------------|------------------------------------|------------------------------------------------------------------------|---------------------------|
| Ceiling Stem                                                                      | 6 feet of wire supplied            | (8) Candelabra Base (E12) Socket                                       | cULus Dry Location Listed |
| Mounting plate for outlet box included                                            | 120 VAC                            | Lamp Type B10                                                          | 1-year Limited Warranty   |
| One 6", four 12" lengths of stem included                                         |                                    | Incandescent: 40-watt MAX per<br>socket<br>LED: 10-watt MAX per socket |                           |
| Canopy covers a standard 4" recessed outlet box: 4.87" W., 0.75" ht., 4.87" depth | Fully dimmable with dimmable bulbs |                                                                        |                           |