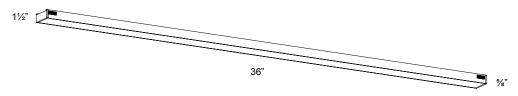

# SM-UCL36

| Model    | Size | Watts | Delivered lumens | CRI            | Color °T              | Voltage |
|----------|------|-------|------------------|----------------|-----------------------|---------|
| SM-UCL12 | 12"  | 6 W   | 400 lm           | 80+            | RGB + 2700 K - 6500 K | 12 V    |
| SM-UCL24 | 24"  | 12 W  | 800 lm           | <del>80+</del> | RGB + 2700 K - 6500 K | 12 V    |
| SM-UCL36 | 36"  | 18 W  | 1200 lm          | 80+            | RGB + 2700 K - 6500 K | 12 V    |