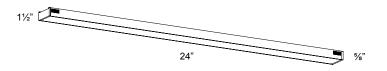

## SM-UCL24

#### SM-UCL24

1x RGB+CCT linear kit that includes a WiFi-enabled controller which you can control with your smartphone or the infrared remote supplied with the kit

| Model    | Size | Watts | Delivered lumens | CRI            | Color °T              | Voltage |
|----------|------|-------|------------------|----------------|-----------------------|---------|
| SM-UCL12 | 12"  | 6 W   | 400 lm           | 80+            | RGB + 2700 K - 6500 K | 12 V    |
| SM-UCL24 | 24"  | 12 W  | 800 lm           | <del>80+</del> | RGB + 2700 K - 6500 K | 12 V    |
| SM-UCL36 | 36"  | 18 W  | 1200 lm          | 80+            | RGB + 2700 K - 6500 K | 12 V    |