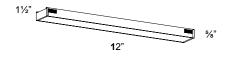

# SM-UCL12

| Model    | Size | Watts | Delivered lumens | CRI            | Color °T              | Voltage |
|----------|------|-------|------------------|----------------|-----------------------|---------|
| SM-UCL12 | 12"  | 6 W   | 400 lm           | 80+            | RGB + 2700 K - 6500 K | 12 V    |
| SM-UCL24 | 24"  | 12 W  | 800 lm           | <del>80+</del> | RGB + 2700 K - 6500 K | 12 V    |
| SM-UCL36 | 36"  | 18 W  | 1200 lm          | 80+            | RGB + 2700 K - 6500 K | 12 V    |