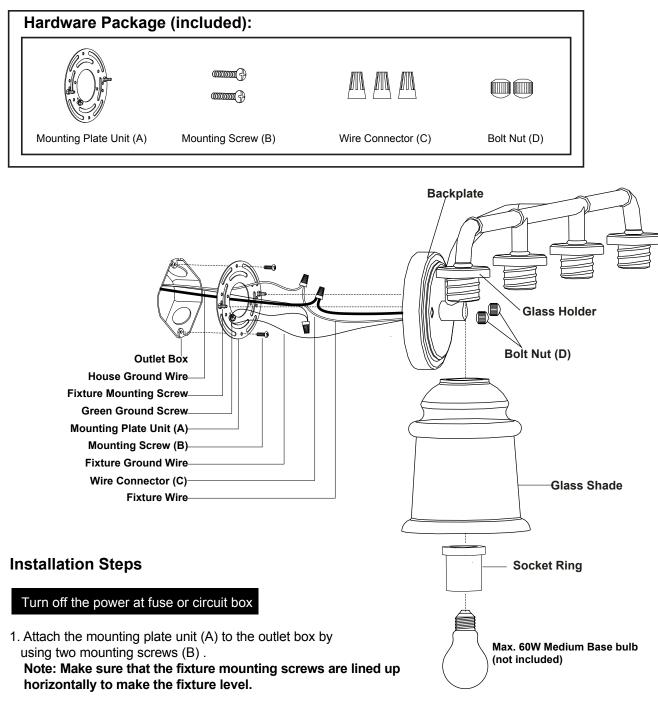

## NOTES: 1. Before installing, consult local electrical codes for wiring and grounding requirements. 2. READ AND SAVE THESE INSTRUCTIONS.

- 2. Pull out the source wires from the outlet box. Make wire connections using wire connectors (C) as follows: ---Connect the hot wire (black insulation) from the fixture to the black wire from the power source.
  - ---Connect the neutral wire (white insulation) from the fixture to the white wire from the power source.
  - ---Attach the fixture ground wire (bare wire) to the mounting plate unit (A) with the green ground screw, and then connect it to the house ground wire with the wire connector (C). Carefully tuck all wires back into the outlet box.

- 3. Attach the backplate to the mounting plate unit (A) by inserting two fixture mounting screws, and then secure it with the two bolt nuts (D).
- 4. Attach the glass shades onto the glass holders and tighten them with the socket rings.
- 5. Install 4 x 60W Max. medium base bulbs (not included). Check relamping label at socket area or packaging for maximum wattage allowed.

#### Turn on the power at fuse or circuit box