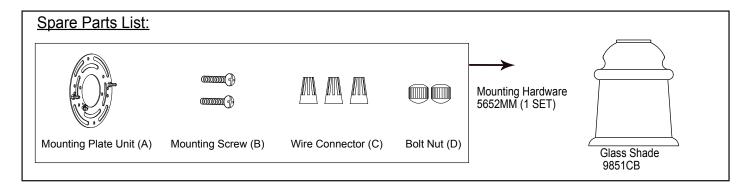

tion) from the fixture to the white wire from the power source.
  - ---Attach the fixture ground wire (bare wire) to the mounting plate unit (A) with the green ground screw, and then connect it to the house ground wire with the wire connector (C). Carefully tuck all wires back into the outlet box.



- 3. Attach the backplate to the mounting plate unit (A) by inserting two fixture mounting screws, and then secure it with the two bolt nuts (D).
- 4. Attach the glass shades onto the glass holders and tighten them with the socket rings.
- 5. Install 4 x 60W Max. medium base bulbs (not included). Check relamping label at socket area or packaging for maximum wattage allowed.

#### Turn on the power at fuse or circuit box

## The following parts are available for reorder if damaged or missing.





#### 1 Year Warranty

Vaxcel warrants all of our products against defects in workmanship and finishes for one year following the date of shipment.

Exclusions: This warranty does not include the failure of products from extreme acts of nature; environmental conditions not suited for the products intended use; operation in temperatures outside of the range specified in the instruction manual; usage with improper power supply, power surges or dips. For coastal locations, some corrosion is considered normal for the environment.

Vaxcel reserves the right to repair, replace or issue a credit for any properly installed product, provided it is returned per RMA instruction. This warranty is limited to the cost of the product only and does not extend to transportation, installation or replacem