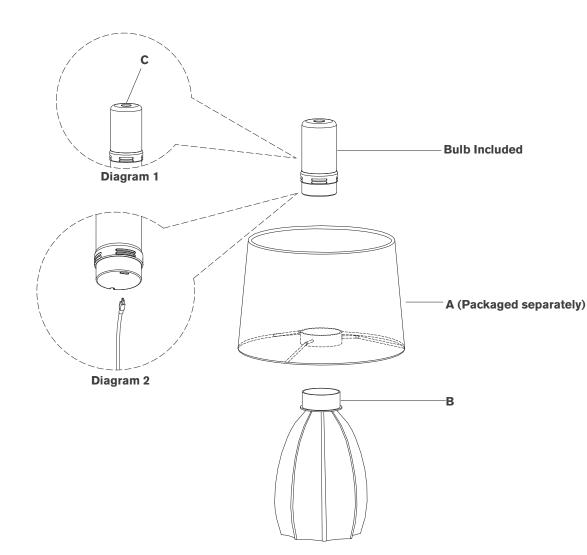

#### TOOLS REQUIRED (NOT INCLUDED):

Scissors

- 1. Carefully remove all parts from the box. Place on a clean, soft surface.
- Place shade (A) onto top of socket base (B).
  NOTE: If shade has additional packaging, carefully cut off from interior of shade to avoid damages.
- 3. Place LED light source into socket base (B).
- 4. For best results fully charge battery before use.
- 5. Test the lamp.

**Dimmer switch operation:** Touch dimmer **(C)** to adjust between high, medium, low and off settings. See diagram 1.

**Charging Instructions:** Remove light source from lamp and charge using provided USB-C cord. See diagram 2. **NOTE:** For convenience, USB-C to USB-A adapter is included.