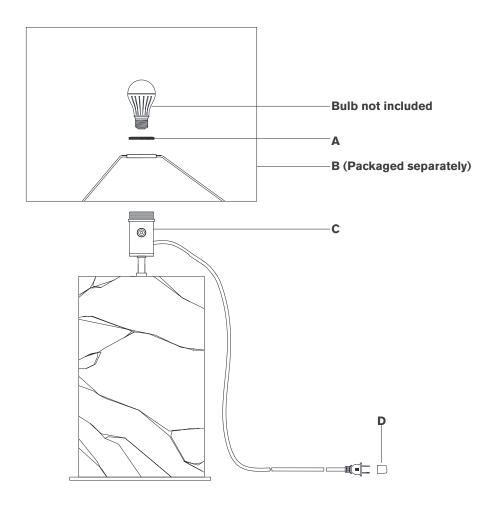

## Scissors

- 1. Carefully remove all parts from the box. Place on a clean, soft surface.
- 2. Remove socket ring (A) from socket (C).
- 3. Remove shade **(B)** from packaging and install to socket **(C)** using socket ring **(A)**.

**NOTE:** If shade has additional packaging, carefully cut off from interior of shade to avoid damages.

- 4. Install light bulb into the socket.
- 5. Remove protective cover **(D)** from the plug.
- 6. Plug into electrical outlet and test the fixture.