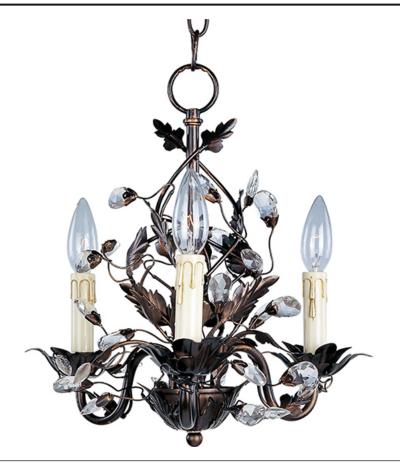

## **PRODUCT DESCRIPTION**

One of our most popular collections, Elegante combines lighting with decorating. Delicate leaves and crystals top the wrap-around vines. Offered in Etruscan Gold or Oil Rubbed Bronze.