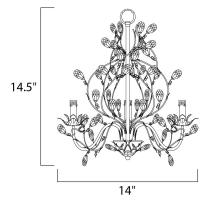

## MEASUREMENTS

DIMENSION

LAMPING

LUMENS

DIMMABLE

BULB

: 14" L x 14" W x 14.5" H HANGING WEIGHT : 4.3 lb

INPUT VOLTAGE : 120V : 0 Rated : 3 x 60W Incandescent E12 Candelabra , 180W Total BULB INCLUDED : (Not Included) :Yes