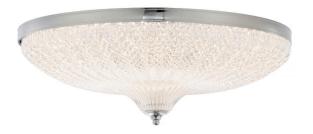

## DESCRIPTION

The baroque design celebrates classical Italian lighting with delicate ornamentation and artisanal crystal. An intricate optic European crystal shade is combined with high quality LEDs to create a luxurious ceiling mount that is both elegant and functional for any space.

#### FEATURES

- Built in color temperature adjustability. Switch from 3000K/3500K/4000K.

- No driver or transformer required.
- Can be mounted on ceiling or wall in all orientations