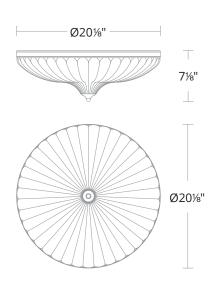

ling or wall in all orientations

### SPECIFICATIONS

| CRI       | 90                       |
|-----------|--------------------------|
| Dimming   | ELV, TRIAC               |
| Standards | ETL/cETL, Damp, Title 24 |

## **REPLACEMENT PARTS**

- RPL-GLA-6020 - Glass

| Model | Size | LED Color<br>Temp | Finish                                                   | Voltage | Wattage | Weight | LED<br>Lumens | Delivered<br>Lumens |
|-------|------|-------------------|----------------------------------------------------------|---------|---------|--------|---------------|---------------------|
| S6020 | 20"  | 3000K/3500K/4000K | Aged Brass (700)<br>Antique Nickel (704)<br>Chrome (702) | 120V    | 35W     | 26 lb  | 3000          | 2500                |

## Example: S6020-702O

## LINE DRAWING