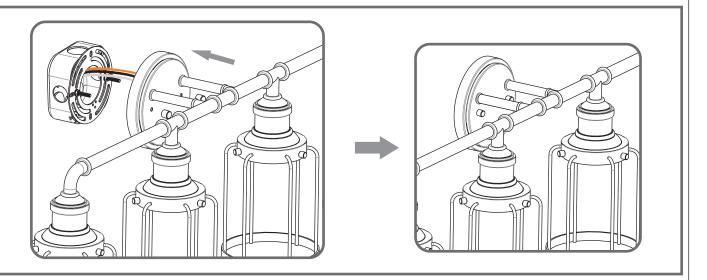

tallation Guide For Style LUD8634EK

### **Tools Required**



### **Light Source**



4BULBS REQUIRED **BULBS NOTINCLUDED** 

# $oldsymbol{\Delta}$ Warnings and Cautions

Turn off the electricity at the circuit breaker before installation. Consult a licensed electrician if in doubt about installation.

Turn off power to the fixture and allow the bulbs to cool before replacing.

#### **Package Contents**

**Preparation**: Identify and inspect all parts before beginning the installation.

Missing or damaged parts? Contact your original place of purchase.

#### **PARTS BAG**



Crossbar A Assembly



Alternate **B** Mounting Screw



Outlet Box Screw



D Wire Connector



E Shade

#### Table of **Contents**

**Alternate** 



**Crossbar Assembly** 







Bulb&Shade STEP 5







# STEP 4



## STEP 5