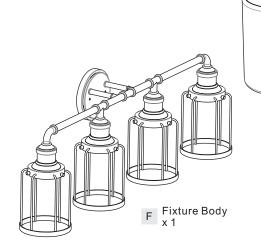

#### **Package Contents**

**Preparation**: Identify and inspect all parts before beginning the installation.

Missing or damaged parts? Contact your original place of purchase.

#### **PARTS BAG**

Crossbar A Assembly

Alternate **B** Mounting Screw

Outlet Box Screw

D Wire Connector

E Shade