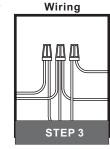

# $oldsymbol{\Delta}$ Warnings and Cautions

Turn off the electricity at the circuit breaker before installation. Consult a licensed electrician if in doubt about installation.

Turn off power to the fixture and allow the bulbs to cool before replacing.