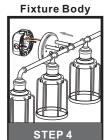

## Installation Guide For Style LUD8634EK

### **Tools Required**



### **Light Source**



4BULBS REQUIRED **BULBS NOTINCLUDED** 

# $oldsymbol{\Delta}$ Warnings and Cautions

Turn off the electricity at the circuit breaker before installation. Consult a licensed electrician if in doubt about installation.

Turn off power to the fixture and allow the bulbs to cool before replacing.

#### **Package Contents**

**Preparation**: Identify and inspect all parts before beginning the installation.

Missing or damaged parts? Contact your original place of purchase.

#### **PARTS BAG**



Crossbar A Assembly



Alternate **B** Mounting Screw



Outlet Box Screw



D Wire Connector



E Shade

#### Table of **Contents**

**Alternate** 



**Crossbar Assembly** 







Bulb&Shade STEP 5







# STEP 4



## STEP 5