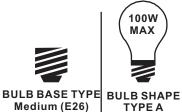

## Installation Guide For Style LUD8634EK

### **Tools Required**



### **Light Source**



4BULBS REQUIRED **BULBS NOTINCLUDED** 

# $oldsymbol{\Delta}$ Warnings and Cautions

Turn off the electricity at the circuit breaker before installation. Consult a licensed electrician if in doubt about installation.

Turn off power to the fixture and allow the bulbs to cool before replacing.

#### **Package Contents**

**Preparation**: Identify and inspect all parts before beginning the installation.

Missing or damaged parts? Contact your original place of purchase.

#### **PARTS BAG**



Crossbar A Assembly



Alternate **B** Mounting Screw



Outlet Box Screw



D Wire Connector



E Shade

#### Table of **Contents**

**Alternate** 



**Crossbar Assembly** 







Bulb&Shade STEP 5







# STEP 4



## STEP 5