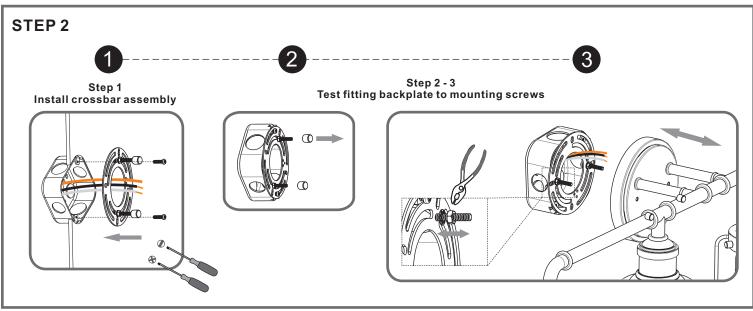

#### **PARTS BAG**

Crossbar A Assembly

Alternate **B** Mounting Screw

Outlet Box Screw

D Wire Connector

E Shade