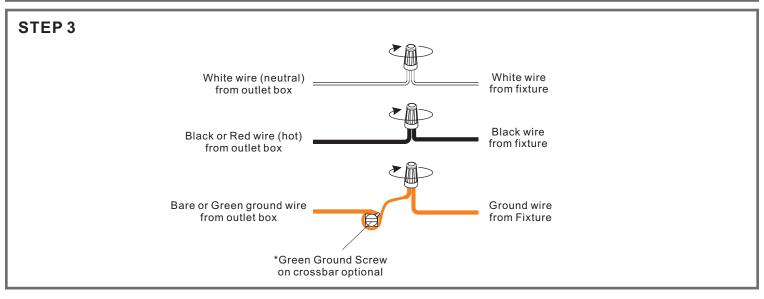

## Installation Guide For Style LUD8634EK

### **Tools Required**



### **Light Source**



4BULBS REQUIRED **BULBS NOTINCLUDED** 

# $oldsymbol{\Delta}$ Warnings and Cautions

Turn off the electricity at the circuit breaker before installation. Consult a licensed electrician if in doubt about installation.

Turn off power to the fixture and allow the bulbs to cool before replacing.

#### **Package Contents**

**Preparation**: Identify and inspect all parts before beginning the installation.

Missing or damaged parts? Contact your original place of purchase.

#### **PARTS BAG**



Crossbar A Assembly



Alternate **B** Mounting Screw



Outlet Box Screw



D Wire Connector



E Shade

#### Table of **Contents**

**Alternate** 



**Crossbar Assembly** 







Bulb&Shade STEP 5







# STEP 4



## STEP 5