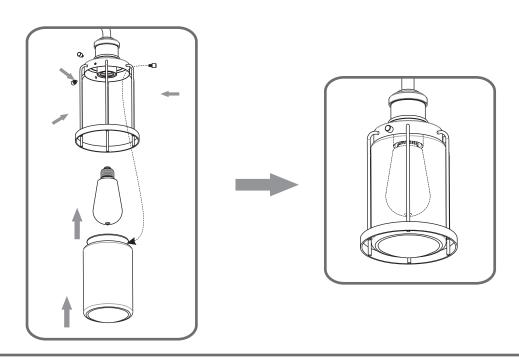

de For Style LUD8634EK

### **Tools Required**



### **Light Source**



4BULBS REQUIRED **BULBS NOTINCLUDED** 

# $oldsymbol{\Delta}$ Warnings and Cautions

Turn off the electricity at the circuit breaker before installation. Consult a licensed electrician if in doubt about installation.

Turn off power to the fixture and allow the bulbs to cool before replacing.

#### **Package Contents**

**Preparation**: Identify and inspect all parts before beginning the installation.

Missing or damaged parts? Contact your original place of purchase.

#### **PARTS BAG**



Crossbar A Assembly



Alternate **B** Mounting Screw



Outlet Box Screw



D Wire Connector



E Shade

#### Table of **Contents**

**Alternate** 



**Crossbar Assembly** 







Bulb&Shade STEP 5







# STEP 4



## STEP 5