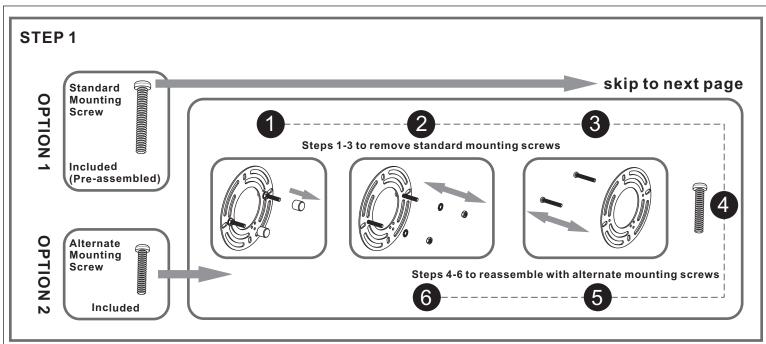

#### **PARTS BAG**

Crossbar A Assembly

Alternate **B** Mounting Screw

Outlet Box Screw

D Wire Connector

E Shade