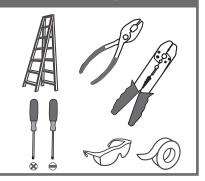

## Installation Guide For Style LUD8634EK

### **Tools Required**



### **Light Source**



4BULBS REQUIRED **BULBS NOTINCLUDED** 

# $oldsymbol{\Delta}$ Warnings and Cautions

Turn off the electricity at the circuit breaker before installation. Consult a licensed electrician if in doubt about installation.

Turn off power to the fixture and allow the bulbs to cool before replacing.

#### **Package Contents**

**Preparation**: Identify and inspect all parts before beginning the installation.

Missing or damaged parts? Contact your original place of purchase.

#### **PARTS BAG**



Crossbar A Assembly



Alternate **B** Mounting Screw



Outlet Box Screw



D Wire Connector



E Shade

#### Table of **Contents**

**Alternate** 



**Crossbar Assembly** 







Bulb&Shade STEP 5







# STEP 4



## STEP 5