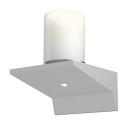

## DIMENSIONS

| Height                | 5"           |
|-----------------------|--------------|
| Width                 | 4"           |
| Extension             | 4"           |
| Minimum Extension     | 4"           |
| Maximum Extension     | 4"           |
| ELECTRICAL SPECS      |              |
| Bulb Type             | Integral LED |
| Bulb Quantity         | 2            |
| Bulb Included?        | Yes          |
| Wattage               | 6            |
| Initial Lumens        | 470          |
| Input Voltage         | 120VAC       |
| ССТ                   | 3000K        |
| CRI                   | 90           |
| Power Supply Type     | Driver       |
| Power Supply Quantity | 1            |
| Power Supply Location | Remote       |
| Dimming Type          | TRIAC/ELV    |
| SHIPPING              |              |

| SHADE 1                     |                    |
|-----------------------------|--------------------|
| Quantity                    | 1                  |
| Color                       | Frosted            |
| Material                    | Clear Etched Glass |
| Height                      | 3"                 |
| SHADE 2                     |                    |
| Quantity                    | 1                  |
| Color                       | Clear              |
| Material                    | Acrylic            |
| AVAILABLE FINISHES          |                    |
| Satin White (.03)           |                    |
| Bright Satin Aluminum (.16) |                    |
| Satin Black (.25)           |                    |
| GENERAL LISTINGS            |                    |
| cETL                        |                    |
| cUL                         |                    |
| ADA                         |                    |
| Damp Location               |                    |
| PROJECT                     |                    |
|                             |                    |
| QUANTITY                    |                    |