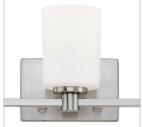

## 54625BN

FIVE LIGHT VANITY

Karlie's clean design is transitional in style and will complement a variety of décor. Featuring precision die-cast cups and cylindrical, etched opal glass, it is available in Brushed Nickel and Chrome.

| DETAILS   |                                           |
|-----------|-------------------------------------------|
| FINISH:   | Brushed Nickel                            |
| MATERIAL: | Steel                                     |
| GLASS:    | Etched Opal                               |
|           | YES, WITH DIMMABLE<br>LAMP (NOT INCLUDED) |