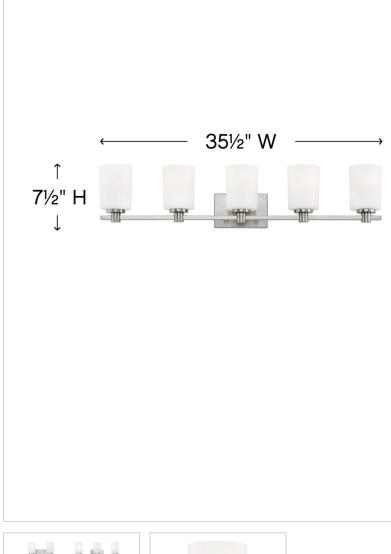

## 54625BN

FIVE LIGHT VANITY

Karlie's clean design is transitional in style and will complement a variety of décor. Featuring precision die-cast cups and cylindrical, etched opal glass, it is available in Brushed Nickel and Chrome.

## DIMENSIONS

| WIDTH:         | 35.5"          |
|----------------|----------------|
| HEIGHT:        | 7.5"           |
| WEIGHT:        | 7.8lb          |
| BACK PLATE:    | 7.25"W X 4.5"H |
| EXTENSION:     | 6"             |
| TOP TO OUTLET: | 5.5"           |