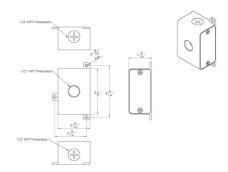

# **Tree Mount Junction Box**

# Landscape Accessory

Model 5000-TCP Finish

BK Black on Aluminum

BZ Bronze on Aluminum

Example: 5000-TCP-BK

## **DESCRIPTION**

Tree Mount Junction Box for Landscape Lighting. Aluminum box with tree-safe stainless steel mounting screws two 1/2" NPT threaded holes.

#### **FEATURES**

- Bronze/black on aluminum box with two 1/2" NPT threaded holes, stainless steel mounting screws included
- 5 year warranty

#### **SPECIFICATIONS**

Construction: Corrosion resistant aluminum alloy

Finish: Enamel Coated: Black on Aluminum, Bronze on Aluminum

Fixture Type:

Catalog Number:

Project:

Location:



## FINISHES:





Black on Aluminum

Bronze on Aluminum

#### **LINE DRAWING:**

#### Landscape Tree Mount Canopy Line Drawing