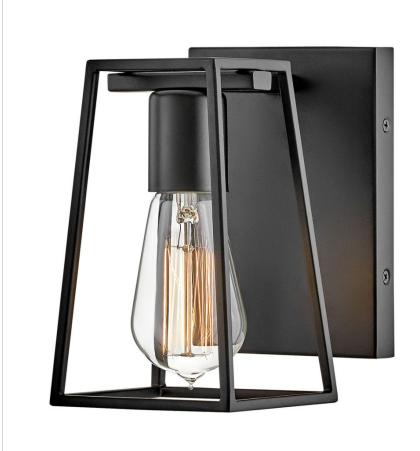

### 5160BK

SMALL SINGLE LIGHT VANITY

Filmore's open cage silhouette is a perfect showcase for vintage filament bulbs while offering a glimpse of its workhorse mentality. An industrial-inspired backplate and fitter ensure that effortless style reigns supreme. Filmore is sure to add no-nonsense function and a transitional spirit to any space and is available in a variety of finishes.

| DETAILS   |                                           |
|-----------|-------------------------------------------|
| FINISH:   | Black                                     |
| MATERIAL: | Steel                                     |
| DIMMABLE: | YES, WITH DIMMABLE<br>LAMP (NOT INCLUDED) |

#### DIMENSIONS

| DIVIENSIONS    |               |
|----------------|---------------|
| WIDTH:         | 4.5"          |
| HEIGHT:        | 7.5"          |
| WEIGHT:        | 1.5lb         |
| BACK PLATE:    | 4.5"W X 6.5"H |
| EXTENSION:     | 6.8"          |
| TOP TO OUTLET: | 2.25"         |

#### LIGHT SOURCE

| LIGHT SOURCE: | Socketed                       |
|---------------|--------------------------------|
| WATTAGE:      | 1-14w Med. LED, 100w<br>Equiv. |
| VOLTAGE:      | 120v                           |