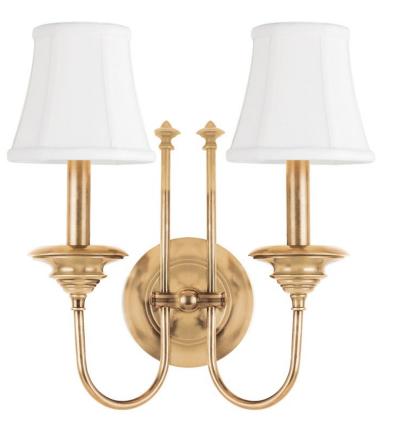

# YORKTOWN 8712-AGB

The rare design of this Dutch-inspired collection enhances its Old World ornaments. We center the Yorktown chandelier on a richly proportioned metal basin, cast for heirloom durability. The basin's ample surface robustly showcases the shine of candelabra lamps. Classic swooping arms hold elaborately turned bobeches, upon which we seat smooth metal candle -sleeves. Elegantly trimmed bell shades give the collection a fine finishing touch.

## DIMENSIONS

Height 14.00" Width/Diameter 13.50" Minimum Height 0.00" Maximum Height 0.00" Canopy/Backplate 5.00" Hanging Type Weight 2.00lb

### **GLASS/SHADES**

Material Faux Silk Attachment Color Off White