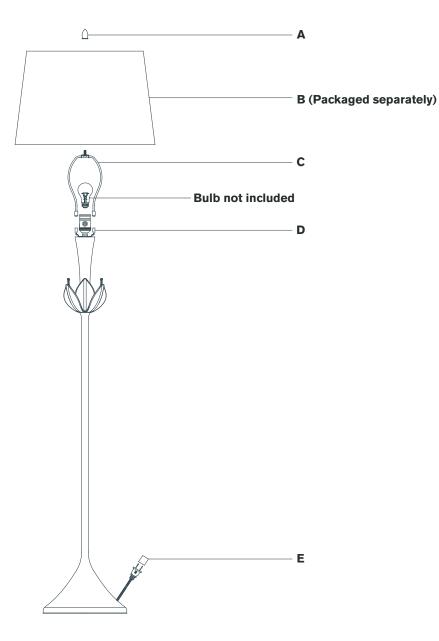

### Scissors

- 1. Carefully remove all parts from the box. Place on a clean, soft surface.
- 2. Install harp (C) by squeezing together and inserting into top of saddle (D).
- 3. Remove finial (A) from harp (C).
- 4. Remove shade (B) from packaging and install to harp (C) using finial (A).

NOTE: If shade has additional packaging, carefully cut off from interior of shade to avoid damages.

- 5. Install light bulb into the socket.
- 6. Remove protective cover (E) from the plug.
- 7. Plug into electrical outlet and test the fixture.