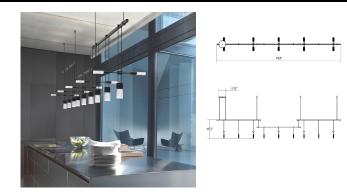

Description: Our preconfigured 36" 3-Bar Offset Linear is available in Satin Black. This item follows our Offset Linear configuration. It utilizes 4pcs Crystal Chiclet luminaires and 5pcs Crystal Chiclet Cluster luminaires, and 3 power bars.

#### **Dimensions**

Height: 15"
Width: 102"
Length: 11.25"
Canopy/Backplate/Base: 6"

Hanging Details: 18" Adj. Rod