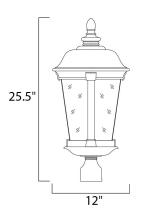

#### **MEASUREMENTS**

DIMENSION : 12" L x 12" W x 25.5" H

HANGING WEIGHT : 15.87 lb

LAMPING

INPUT VOLTAGE : 120V **LUMENS** : 0 Rated

BULB : 3 x 40W Incandescent E12 Candelabra , 120W Total

**BULB INCLUDED** : (Not Included)