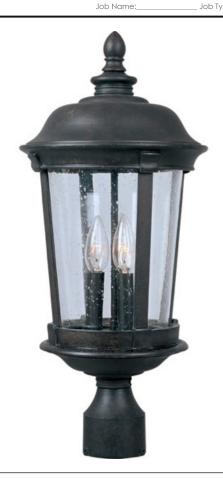

### **PRODUCT DESCRIPTION**

Maxim Lighting's Dover VX Collection is made with Vivex, a material twice the strength of resin, is non-corrosive, UV resistant and backed with a 5-Year Limited Warranty. Dover VX features our Bronze finish and Seedy glass.

#### **MEASUREMENTS**

DIMENSION : 12" L x 12" W x 25.5" H

HANGING WEIGHT : 15.87 lb

LAMPING

INPUT VOLTAGE : 120V **LUMENS** : 0 Rated

BULB : 3 x 40W Incandescent E12 Candelabra , 120W Total

**BULB INCLUDED** : (Not Included)