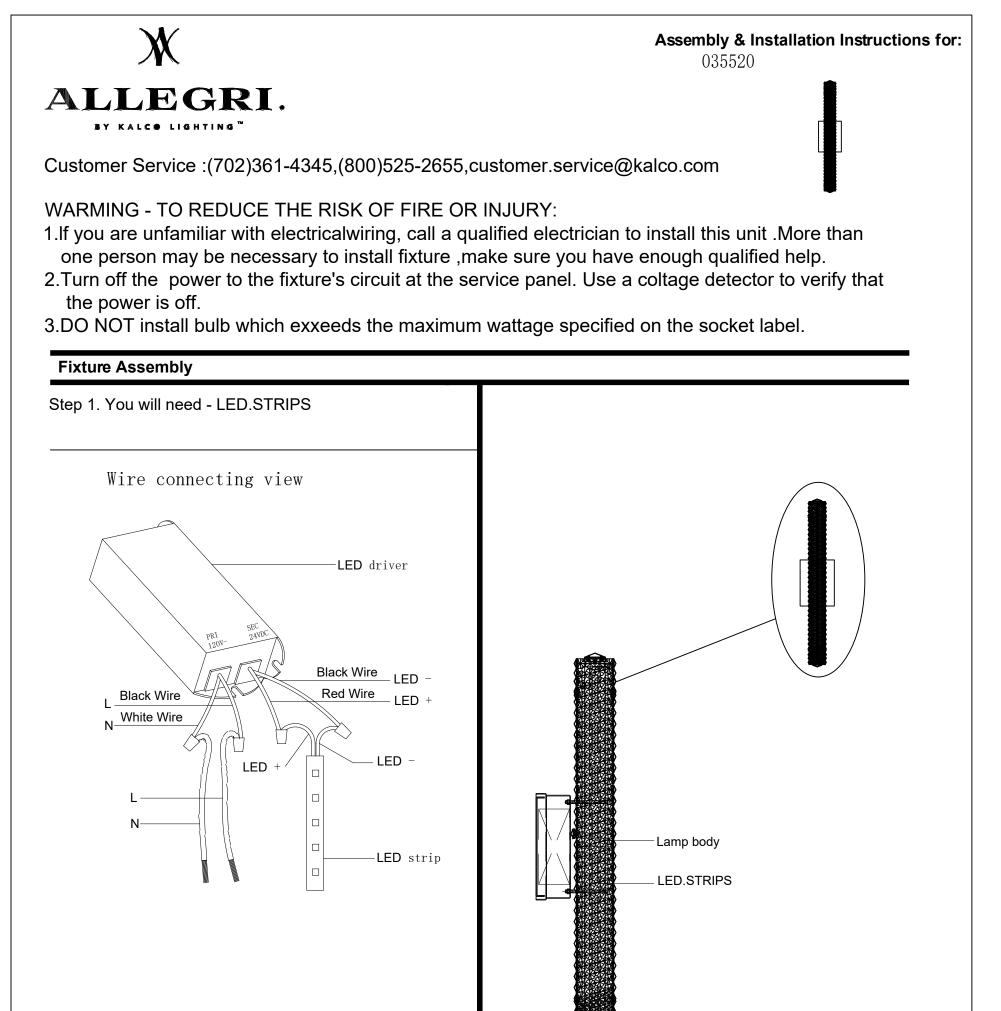

**P1** 

Assembly & Installation Instructions for: 035520

Customer Service: (702)361-4345, (800)525-2655, customer.service@kalco.com