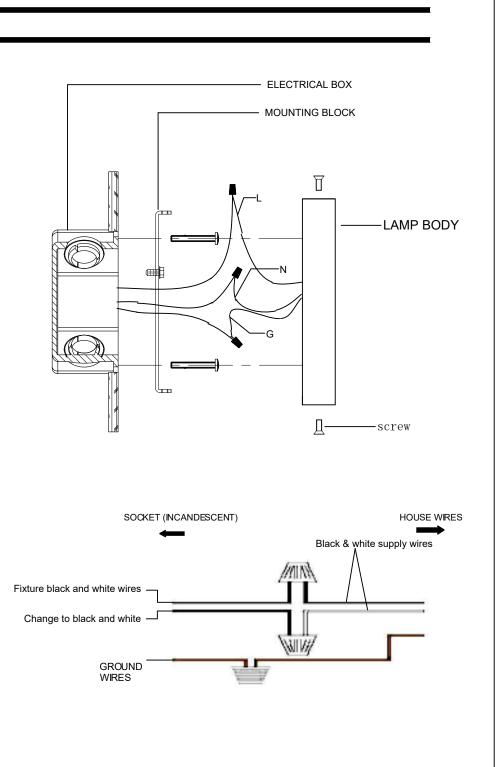

## **Fixture Assembly**

- Step 2. Fasten 2 (state specification of screw ) into mounting plate so that they extend away from wall when mounting plate is installed
- Step 3. Attach the mounting plate to outlet box with sorews
- Step 4. Refer to wiring diagram. Splice the ribbed side of fixture cord to the white supply wire from outlet box with wire connector. Splice the smooth side of the fixture cord to black supply wire from outlet box with wire connector
- Step 5. Carefully tuck in all wires Attach the backplate with the mounting screw on the crossbar.Secure fixture with shell hnobs.