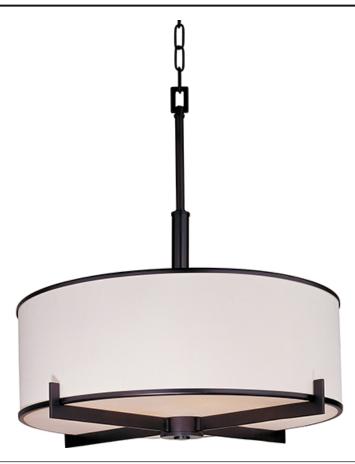

## PRODUCT DESCRIPTION

The Nexus collection is the true standard for contemporary lighting. The flat rectangular tube arm forms to a perfect angle and comes finished in choice of Satin Nickel or Oil Rubbed Bronze. The White fabric drum shade is trimmed with metal rings in matching finish for a clean, tailored look.