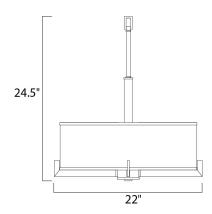

## **MEASUREMENTS**

DIMENSION : 22" L x 22" W x 24.5" H

MAX OAH : 60.5" OAH CANOPY : 5.12" W x 1.13" H

HANGING WEIGHT : 12.13 lb