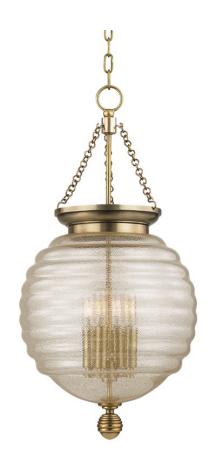

# **COOLIDGE**

3214-AGB

Brass mesh dissolves into spun glass in our Coolidge family. Its unifying theme is the beehive, with the iconic shape most prominently displayed in its artisanal diffuser. Cast metal canopy and finial spin subtle variations on the spherical shape.

## **DIMENSIONS**

Height 27.00"

Width/Diameter 14.00"

Minimum Height 32.00"

Maximum Height 83.00"

Canopy/Backplate 5.00"

Hanging Type

Weight 16.00lb

# **GLASS/SHADES**

Material Glass

Attachment

Color Clear