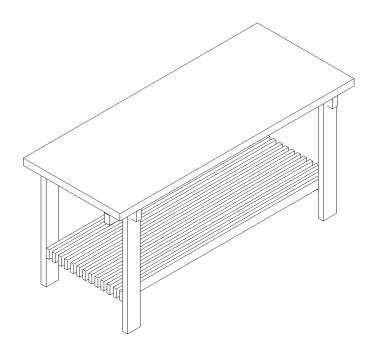

## **ASSEMBLY INSTRUCTIONS.**

AUGUST COUNTER TABLE LARGE VL-1073-24

THANK YOU FOR YOUR PURCHASE!