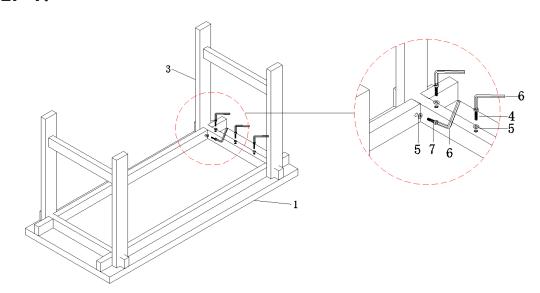

STEP 1.

STEP 2.

## PARTS AND HARDWARE.

| NO  | DESCRIPTION          | IMAGE      | Q'TY |
|-----|----------------------|------------|------|
| 1   | BODY                 | $\Diamond$ | 1    |
| 2   | SHELF                |            | 1    |
| 3   | LEGS                 |            | 2    |
| 4   | BOLT M8x70           | <b>(</b> ) | 10   |
| (5) | FLAT WASHER<br>φ8-16 | 0          | 14   |
| 6   | ALLEN KEY            |            | 1    |
| 7   | BOLT M8x60           | (i)        | 4    |