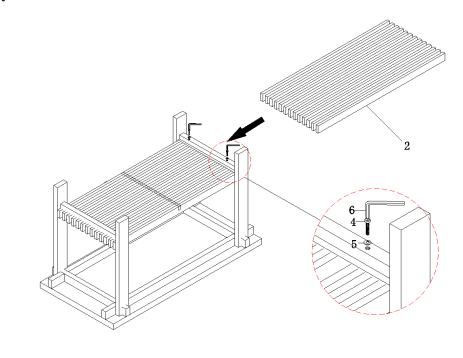

STEP 1.

STEP 2.

## PARTS AND HARDWARE.

| NO  | DESCRIPTION          | IMAGE      | Q'TY |
|-----|----------------------|------------|------|
| 1   | BODY                 | $\Diamond$ | 1    |
| 2   | SHELF                |            | 1    |
| 3   | LEGS                 |            | 2    |
| 4   | BOLT M8x70           | <b>(</b> ) | 10   |
| (5) | FLAT WASHER<br>φ8-16 | 0          | 14   |
| 6   | ALLEN KEY            |            | 1    |
| 7   | BOLT M8x60           | (i)        | 4    |