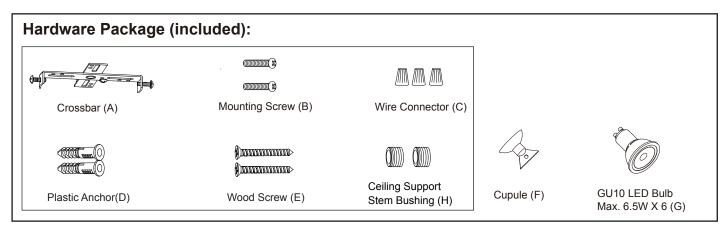

2. Read and save these instructions.

- 1. Attach the crossbar (A) to the outlet box by using two mounting screws (B).
- 2. Pull out the outlet wires and the house ground wire from the outlet box. Make wire connections by using the wire connectors (C) as follows:
- --- Connect the black (hot) wire from the fixture to the black (hot) wire from the power source.
- --- Connect the white (neutral) wire from the fixture to the white (neutral) wire from the power source.
- --- Attach the fixture ground wire to the crossbar (A) with the green ground screw, then connect it to the house ground wire with a wire connector (C).

  Carefully put the wires back into the outlet box.

- 3. Attach the canopy to the crossbar (A) by aligning holes, secure the set screws from the side hole of the canopy into the hole in the side of the crossbar (A), then tighten the screws.
- 4. Make two desired stem positions and drill holes on the ceiling for stem on the track.
- 5. Attach two plastic anchors (D) to the drilled positions, then secure wood screws (E) through the ceiling support stem bushings (H) to the plastic anchor (D) on the ceiling.
- 6. Attach the stem to the ceiling support stem bushing (H) by aligning holes, then twist the stem to lock stem in place.
- 7. Attach the cupule (F) to the top surface of the bulb lens. Insert the bulb (G) into the socket using the cupule (F). Twist bulb to lock pins in place. Remove the cupule (F) from the bulb lens by pulling the knob of the cupule (F).