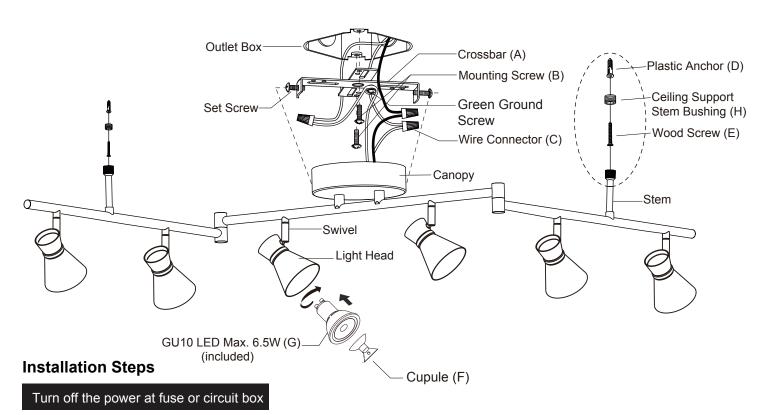

2. Read and save these instructions.

- 1. Attach the crossbar (A) to the outlet box by using two mounting screws (B).
- 2. Pull out the outlet wires and the house ground wire from the outlet box. Make wire connections by using the wire connectors (C) as follows:
- --- Connect the black (hot) wire from the fixture to the black (hot) wire from the power source.
- --- Connect the white (neutral) wire from the fixture to the white (neutral) wire from the power source.
- --- Attach the fixture ground wire to the crossbar (A) with the green ground screw, then connect it to the house ground wire with a wire connector (C).

  Carefully put the wires back into the outlet box.

- 3. Attach the canopy to the crossbar (A) by aligning holes, secure the set screws from the side hole of the canopy into the hole in the side of the crossbar (A), then tighten the screws.
- 4. Make two desired stem positions and drill holes on the ceiling for stem on the track.
- 5. Attach two plastic anchors (D) to the drilled positions, then secure wood screws (E) through the ceiling support stem bushings (H) to the plastic anchor (D) on the ceiling.
- 6. Attach the stem to the ceiling support stem bushing (H) by aligning holes, then twist the stem to lock stem in place.
- 7. Attach the cupule (F) to the top surface of the bulb lens. Insert the bulb (G) into the socket using the cupule (F). Twist bulb to lock pins in place. Remove the cupule (F) from the bulb lens by pulling the knob of the cupule (F).

Caution: LED Bulb, Type MR GU10 base, maximum 25W X 6

Halogen Bulb, Type MR GU10 base, maximum 50W X 6

Notes: LED Dimmable bulb to be compatible with most LED Dimmers, recommended Lutron: MSCL-OP153MH, MACL-153MH, DVWCL-153PH, TGCL-153PH, SCL-153PH.

- 8. Follow step 7 of instructions of single light head installation for other five light heads.
- 9. Adjust the light head to a desired position by using the swivel.