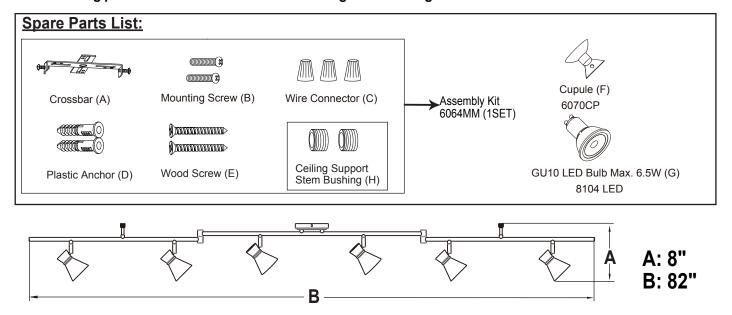

## Turn on the power at fuse or circuit box

The following parts are available for reorder if damaged or missing.