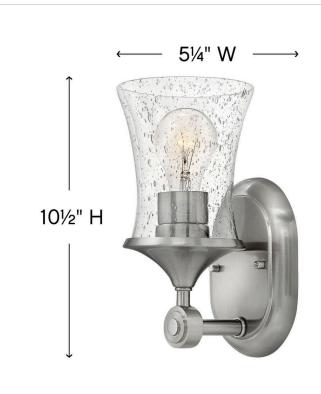

## SINGLE LIGHT VANITY

Thistledown is an updated traditional design with smooth, flowing lines and a practical elegance that adds sophistication to any space.

| DETAILS   |                                 |
|-----------|---------------------------------|
| FINISH:   | Brushed Nickel with Clear glass |
| MATERIAL: | Steel                           |
| GLASS:    | Clear Seedy                     |
| DIMMABLE: | No                              |

| DIMENSIONS     |           |
|----------------|-----------|
| WIDTH:         | 5.3"      |
| HEIGHT:        | 10.5"     |
| WEIGHT:        | 2.5lb     |
| BACK PLATE:    | 5"W X 7"H |
| EXTENSION:     | 6.3"      |
| TOP TO OUTLET: | 7"        |