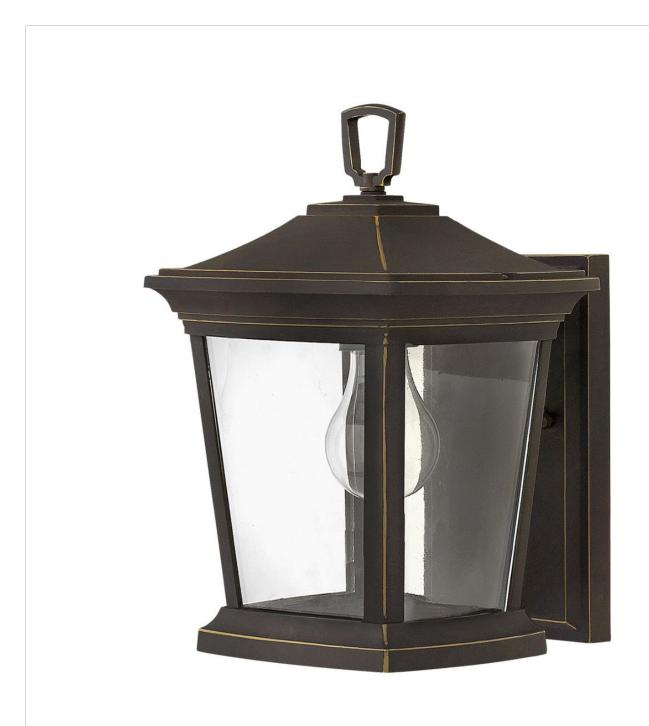

## **BROMLEY**

EXTRA SMALL WALL MOUNT LANTERN

## 2368OZ

Bromley's handsome silhouette features an updated traditional design that combines elegant and stately details. These dignified die-casted aluminum fixtures convey sophistication in a Oil Rubbed Bronze finish that complements any façade. Specialty touches such as a "Shepherd's Hook" decorative scrolled arm and multiple mounting points highlight Bromley's homage to tradition and quality.

FINISH: Oil Rubbed Bronze

GLASS: Clear WIDTH: 8" HEIGHT: 11.8" DEPTH: 0

**LIGHT SOURCE**: Socketed

WATTAGE: 1-10w Med. LED, 100w Equiv.

HINKLEY 33000 Pin Oak Parkway Avon Lake, OH 44012 **PHONE: (440) 653-5500** Toll Free: 1 (800) 446-5539 hinkley.com