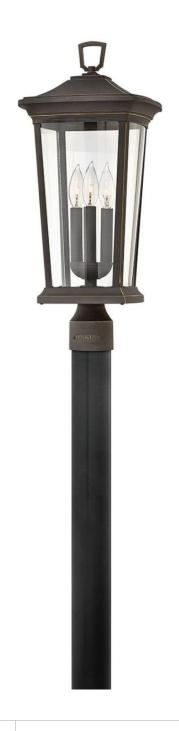

## **BROMLEY**

LARGE POST TOP OR PIER MOUNT LANTERN 12V

## 2361OZ-LV

Bromley's handsome silhouette features an updated traditional design that combines elegant and stately details. These dignified die-cast aluminum fixtures convey sophistication that complements any façade. Specialty touches such as a "Shepherd's Hook" decorative scrolled arm highlight Bromley's homage to tradition and quality.

FINISH: Oil Rubbed Bronze

GLASS: Clear WIDTH: 10" HEIGHT: 22.8" DEPTH: 0

LIGHT SOURCE: Socketed

TRANSFORMER REQUIRED: Yes

HINKLEY 33000 Pin Oak Parkway Avon Lake, OH 44012 **PHONE: (440) 653-5500** Toll Free: 1 (800) 446-5539 hinkley.com