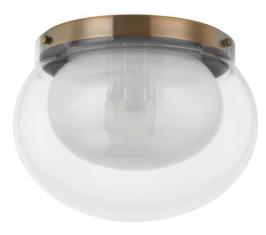

# MAGMA C2114-PBR

Paying tribute to the '70s, Magma features a layered glass silhouette with serene finish combinations. With clear glass on the exterior and mist glass within, this three-light flush mount benefits from an ethereal halo effect. Mounted on a Patina Brass base, it brings an artistic touch to the everyday.

## **FINISHES**

PATINA BRASS (PBR)

#### DIMENSIONS

Height 10.00" Width/Diameter 14.25" Length " Minimum Height " Maximum Height " Canopy/Backplate 11.50" Hanging Type Weight 9.19lb

# GLASS/SHADES

Material Glass Attachment Finish Clear