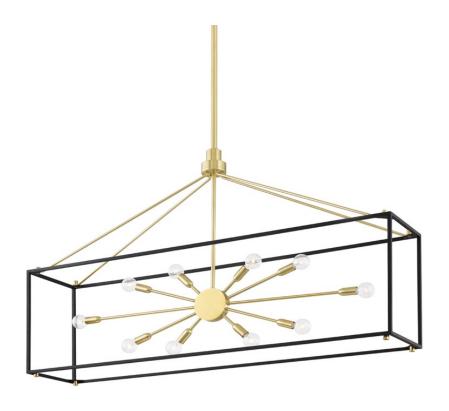

# **GLENDALE**

8948-AGB/BK

You asked, we listened! We've expanded our best-selling Glendale family with the addition of a gorgeous flush mount, larger-sized pendant and a stunning linear fixture—all in a traditional Sputnik-style lantern design.

## **FINISHES**

Aged Brass/black (AGB/BK)
Polished Nickel/black (PN/BK)

## **DIMENSIONS**

Height 28.33"

Width/Diameter 10.00"

Minimum Height 34.50"

Maximum Height 88.50"

Canopy/Backplate "

Hanging Type 1-3" / 1-6" / 1-12" / 2-18"

Stems