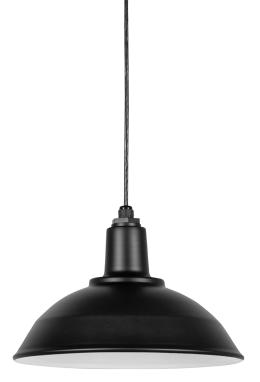

# ТАНОЕ RH16MMB-B

A twist on a classic farmhouse light, Tahoe has been designed with a heavy-duty RLM structure for outdoor use. While the shade shape nods to vintage aesthetics, the Matte Black finish provides a modern, sleek appearance. Available as a wall mount in two sizes or as a pendant, Tahoe's clean, industrial style aligns with current interior trends.

### **FINISHES**

MATTE BLACK (MATTE BLACK)

#### DIMENSIONS

Height 9.25" Width/Diameter 16.00" Length 16.00" Minimum Height " Maximum Height " Canopy/Backplate " Hanging Type 8 Weight 4.00lb