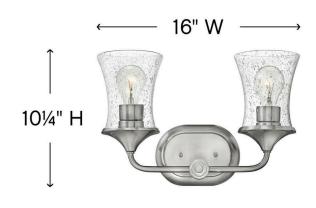

## TWO LIGHT VANITY

Thistledown is an updated traditional design with smooth, flowing lines and a practical elegance that adds sophistication to any space.

| DETAILS   |                                 |
|-----------|---------------------------------|
| FINISH:   | Brushed Nickel with Clear glass |
| MATERIAL: | Steel                           |
| GLASS:    | Clear Seedy                     |
| DIMMABLE: | No                              |

| DIMENSIONS     |           |
|----------------|-----------|
| WIDTH:         | 16"       |
| HEIGHT:        | 10.3"     |
| WEIGHT:        | 4.2lb     |
| BACK PLATE:    | 7"W X 5"H |
| EXTENSION:     | 6.3"      |
| TOP TO OUTLET: | 8"        |