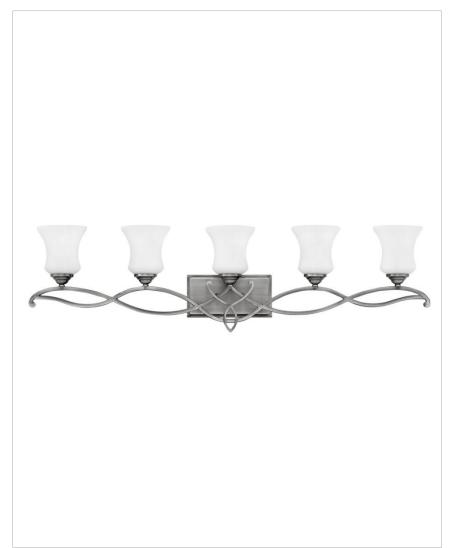

## **FIVE LIGHT VANITY**

Brooke's updated traditional look features a minimalist forged scroll design in Antique Nickel that elegantly complements its etched opal glass.

| DETAILS   |                                           |
|-----------|-------------------------------------------|
| FINISH:   | Antique Nickel                            |
| MATERIAL: | Metal                                     |
| GLASS:    | Etched Opal                               |
| DIMMABLE: | YES, WITH DIMMABLE<br>LAMP (NOT INCLUDED) |