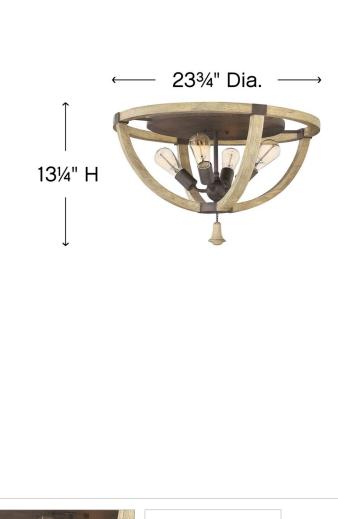

## FR40571IRR

LARGE FLUSH MOUNT

Middlefield's rustic-chic design captures a historical feel with its solid distressed wood reminiscent of weathered ash, steel construction and iron rust finish. A pear-shaped wood finial adds an additional elegant detail.

## DIMENSIONS WIDTH: 23.8" HEIGHT: 13.3" WEIGHT: 9.5lb

| LIGHT SOURCE  |                                |
|---------------|--------------------------------|
| LIGHT SOURCE: | Socketed                       |
| WATTAGE:      | 4-14w Med. LED, 100w<br>Equiv. |
| VOLTAGE:      | 120v                           |