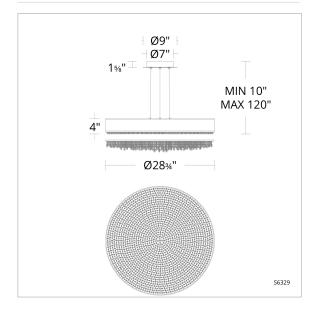

### **REPLACEMENT PARTS**

S6329WHTSHADE - White Shade S6329SVRSHADE - Silver Shade

| Model | Finish | Crystal  | Size | CCT                   | Weight | Voltage | Wattage | LED<br>Lumens | Delivered<br>Lumens |
|-------|--------|----------|------|-----------------------|--------|---------|---------|---------------|---------------------|
| S6329 | - 401  | RS<br>RW | 29"  | 3000K/3500K/<br>4000K | 28lbs  | 120 VAC | 47W     | 3337          | Up To 1803          |