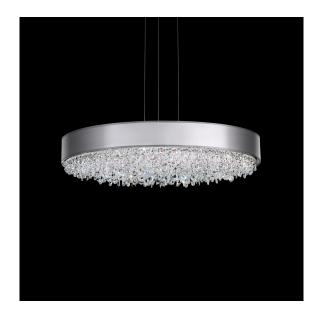

#### **DESCRIPTION**

Starry night. From the pure curved shade of a chandelier erupts a dense shower of crystals, evoking celestial wonder. The harmony of shade and crystal form a gentle, downward light with breathtaking ambiance.

#### **FINISH OPTIONS**

Polished Stainless Steel (-401)