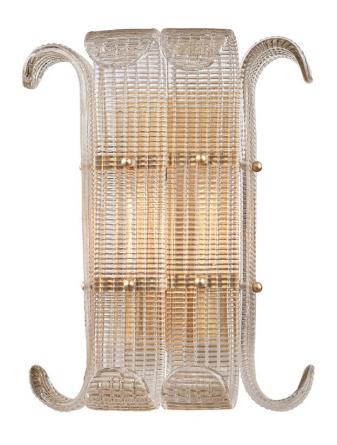

# **BRASHER**

2902-AGB

Glass is hand-poured into molds, then bent to form the distinctive panels that are the first thing you notice when you look at Brasher. The texture of these panels refracts the light coming through, while the glass itself is infused with a soft champagne hue. The metal work is aesthetically pleasing in its own right, seen from underneath, glimpsed obscurely through the diffusers, and accentuated with spherical attaching pins.