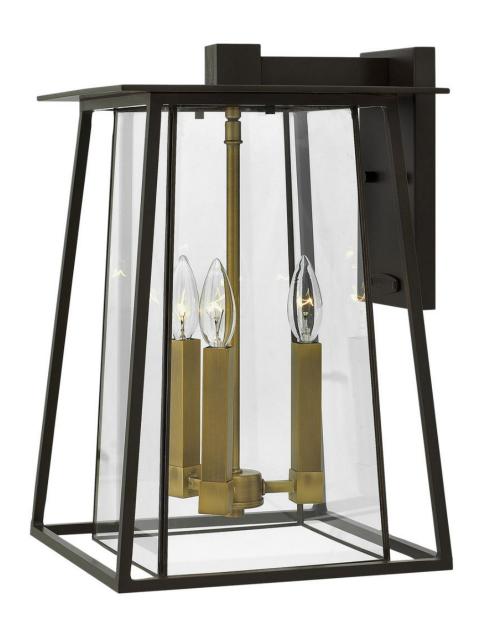

## **WALKER**

LARGE WALL MOUNT LANTERN

## 2105KZ

Walker has roots in the American West with its large scale, strong angular lines and no-nonsense style. The sturdy aluminum and brass construction features a two-tone finish of bold Buckeye Bronze and Heritage Brass, adding a transitional flair to its minimalist shape. A welded outer form frames an inner clear, bound glass shade. At home on the range, in a mountain cabin or creating a mid-century statement, this flexible style complements many façades.

FINISH: Buckeye Bronze

GLASS: Clear Bound

**WIDTH**: 11.5" **HEIGHT**: 17.5"

**DEPTH**: 0

**LIGHT SOURCE**: Socketed

WATTAGE: 3-5w Cand. LED, 60w Equiv.

**HINKLEY** 33000 Pin Oak Parkway Avon Lake, OH 44012 **PHONE: (440) 653-5500** Toll Free: 1 (800) 446-5539 hinkley.com