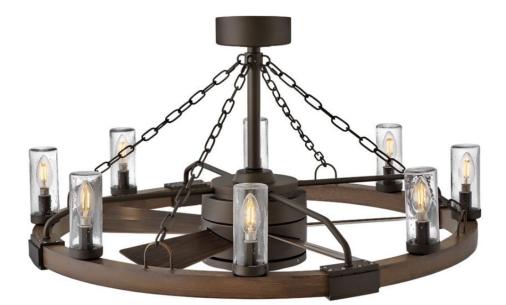

## 902928FMM-LWD

The fresh, rustic design of Sawyer will inject any outdoor living experience with the warm, cozy ambiance of an indoor setting. Available in Metallic Matte Bronze with Sequoi, Matte White with Weathered Wood or Matte Black with Driftwood, Sawyer features composite blades. Sawyer is so versatile, it can be used for both indoor and outdoor spaces. FINISH: Metallic Matte Bronze GLASS: Clear Seedy WIDTH: 36" HEIGHT: 20" DEPTH: 0 BLADE COUNT: 5