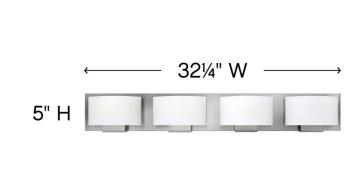

## FOUR LIGHT VANITY

Mila's modern design captivates with sleek symmetry as the elongated shades appear to float next to angled panel transitions to create a seamless form.

| DETAILS   |                |
|-----------|----------------|
| FINISH:   | Brushed Nickel |
| MATERIAL: | Steel          |
| GLASS:    | Etched Opal    |
| DIMMABLE: | Yes            |

| DIMENSIONS     |               |
|----------------|---------------|
| WIDTH:         | 32.3"         |
| HEIGHT:        | 5"            |
| WEIGHT:        | 8lb           |
| BACK PLATE:    | 32.25"W X 5"H |
| EXTENSION:     | 4"            |
| TOP TO OUTLET: | 2.5"          |