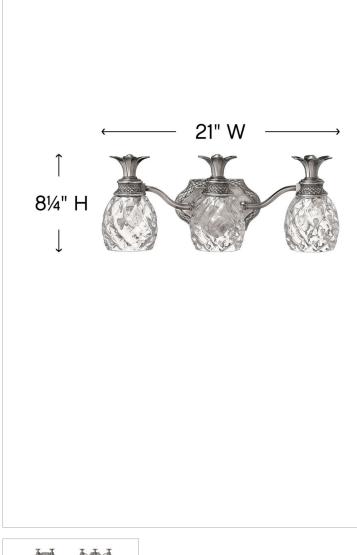

## 5313PL

THREE LIGHT VANITY

A Hinkley classic, the ornate Plantation collection features exceptional pineapple-shaped, clear optic glass that makes a noble statement. The elaborate, decorative cast detailing is accentuated by its lush finish.

#### DIMENSIONS

| WIDTH:         | 21"          |
|----------------|--------------|
| HEIGHT:        | 8.3"         |
| WEIGHT:        | 10lb         |
| BACK PLATE:    | 8"W X 4.75"H |
| EXTENSION:     | 6.5"         |
| TOP TO OUTLET: | 4.75"        |