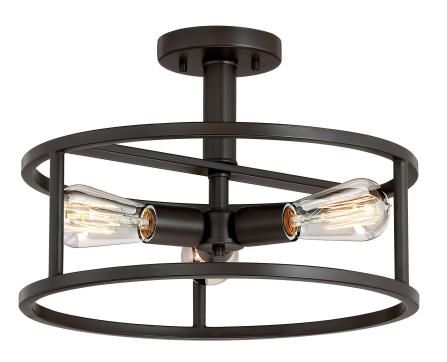

#### **NHR1715WT**

New Harbor Semi-Flush Mount Western Bronze

# **DETAILS**

Material: Steel

## **LAMPING**

Light Source: Incandescent

Bulb Included: Yes

Bulb Type: Medium Base

**Bulb Quantity: 3** 

Watts per Bulb: 60

#### **DIMENSIONS**

Dimensions: 15.00" W x 10.50" H x 15.00" D

Canopy Dimensions: 5.00"W x 5.00"D

Weight: 4.30 lbs

We reserve the right to revise the design of components of any product due to parts availability or change in our Listed Mark standards without assuming any obligation or liability to modify any products previously manufactured and without notice. This literature depicts a product DESIGN that is the SOLE and EXCLUSIVE PROPERTY of Quoizel Inc. Compliance with U.S. COPYRIGHT and PATENT requirements, notification is hereby presented in this form that this literature, or this product depicts, is NOT to be copied, altered or used in any manner without the express written consent of, or contray to the best interests of Quoizel Inc. 03/31/2013