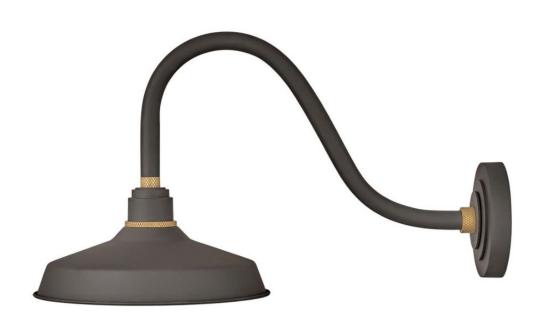

## 10342MR

Decidedly industrious, Foundry is reinventing purposeful lighting. Focused and direct, the sturdy aluminum shade features knurled brass details to offset the Gloss White, Museum Bronze or Textured Black finish while casting a uniform light. The simple, understated form plants a vintage aesthetic for both inside and outside spaces while offering mix and match options that customize the look.

## HINKLEY

FINISH: Museum Bronze SHADE: Metal WIDTH: 12" HEIGHT: 13.8" DEPTH: 0 LIGHT SOURCE: Socketed WATTAGE: 1-14w Med. LED, 100w Equiv.

HINKLEY 33000 Pin Oak Parkway Avon Lake, OH 44012 PHONE: (440) 653-5500 Toll Free: 1 (800) 446-5539 hinkley.com