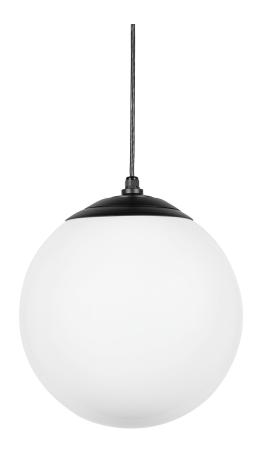

#### GL16MMB-B

An antique design is modernized in the stylish Laguna. Suspended from a simple rod with a small cap, the focal orb-shaped shade creates a soft, ambient glow across entries and walkways. Available as a pendant light in two sizes and as a wall-mounted fixture, Laguna features a sleek Matte Black finish that adds to its enduring appeal.