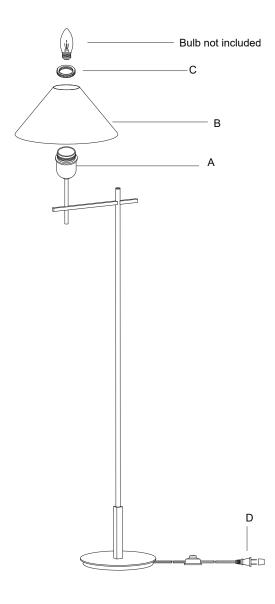

NOTE: CAREFULLY UNPACK EACH PIECE IN TOP LAYER OF PACKING PRIOR TO REMOVING. RETAIN ALL PACKING MATERIAL UNTIL INSPECTION AND INSTALLATION ARE FINAL.

- 1. Carefully remove all parts from the box.
- 2. Remove the socket ring (C) from the socket (A).
- 3. Place the shade (B) (packaged separately) to the socket (A) and secure with the socket ring (C).
- 4. Insert bulb (not included) into the socket.
- 5. Remove the protective plug cover (D) from the plug.
- 6. Plug into a proper electrical outlet and test the fixture.
- 7. Installation is complete.